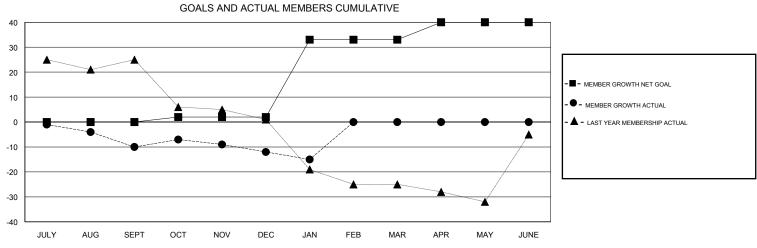

## **GREGORY GILLIAM LOCATION TEXAS GMT CA** Clubs Members RESULTS FOR 2018-2019 RESULTS FOR 2018-2019 NEW CLUB GOAL NEW CLUBS DROPPED CLUBS MEMBER GROWTH NET MEMBER GROWTH DROPPED QUARTER QUARTER GOAL ACTUAL MEMBERS ACTUAL (including transfers) 0 0 0 0 16 25 JULY/AUG/SEPT JULY/AUG/SEPT 0 2 26 25 OCT/NOV/DEC OCT/NOV/DEC 0 1 0 31 8 11 JAN/FEB/MAR JAN/FEB/MAR 0 0 0 7 0 0 APR/MAY/JUNE APR/MAY/JUNE